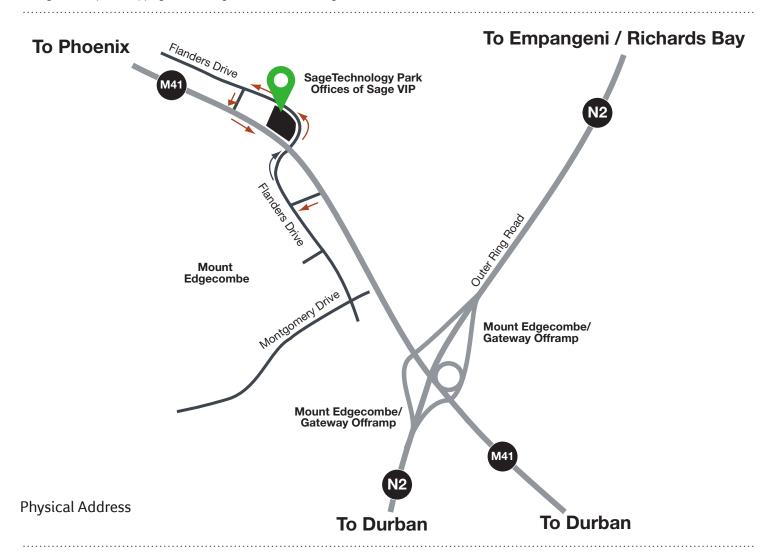

#### From Airport

Take N2 North/Stanger and travel past N2/N3 (Spaghetti Junction) Interchange. Pass Inanda Off-ramp, Nandi off-ramp, Kwa Mashu Off-ramp. Take Umhlanga, Mount Edgecomebe Turnoff. (Gateway Off-ramp) Turn left towards Phoenix. Turn Left at Mount Edgecombe turn-off. (after SARS building) At Water feature and T-junction turn right. Travel past Shopping Centre on right. Road will bend to right, cross over bridge and Sage Office Park will be on left. Entrance to building is after bend on the left.

#### From Empangeni/Richards Bay

Take N2 South. Take Mount Edgecombe/Umhlanga (Gateway Off-ramp) off-ramp, Turn right over freeway and move over to left. Turn left at Mount Edgecombe turn-off (after SARS Building). At Water feature and T-junction turn right. Travel past Shopping Centre on right. Road will bend to right, cross

over bridge and Sage Office Park will be on the left. Road bends to left and entrance to building is after bend in the road.

#### From Durban City Centre

Take M4 North. Take M41 off-ramp and travel towards Mount Edgecombe / Phoenix. Keep left and take Mount Edgecombe turn-off (after SARS building) At Water feature and T-junction turn right. Travel past Shopping Centre on right. Road will bend to right, cross over bridge and Sage Office Park will be on left. Entrance to building is after bend on the left.

#### When leaving Sage premises

When Leaving Softline Technology Park, turn LEFT (in the opposite direction you came) Take First Left and then left again onto Phoenix Highway. N2 N/S intersection will be straight ahead.

#### Physical Address

23A Flanders Drive Mount Edgecombe Durban 4300